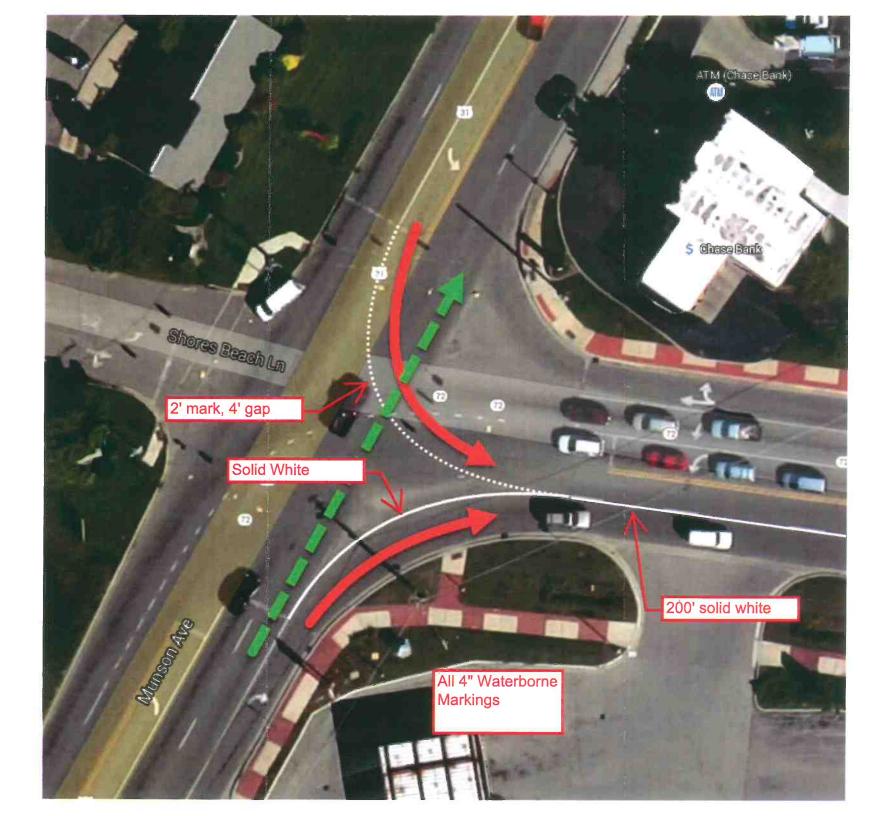

# 1. MDOT response to a left turn on US-31 and M-72

In a memo from MDOT on a recently completed left turn phasing evaluation for the intersection of US-31 and M-72 as requested by the Acme Township Board earlier this year the results of the evaluation indicate the criteria for left turn phasing is not met. At this time MDOT will be changing some of the pavement markings at the intersection in hopes of enhancing the left turn movement.