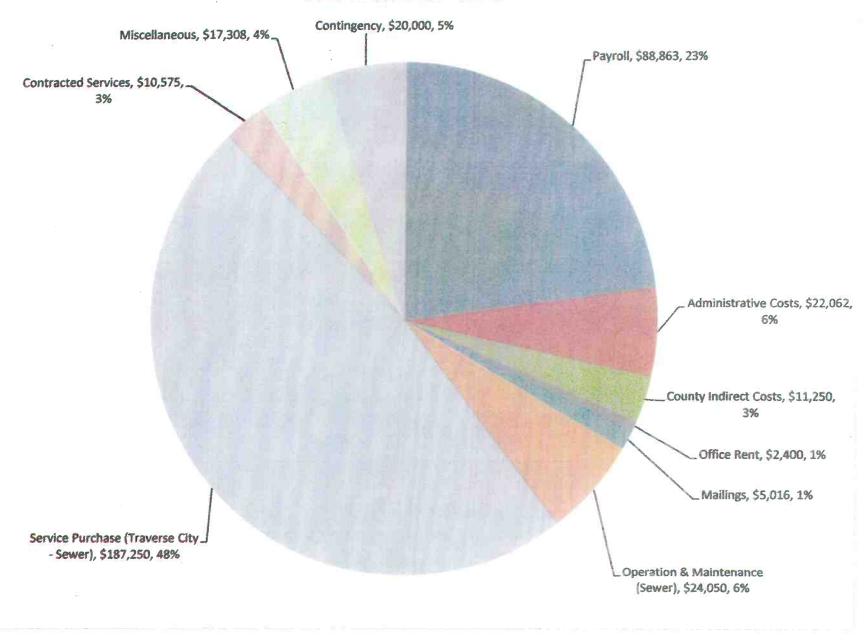

# 1. DPW 2017 Acme budget discussion

The DPW, upon recommendation of its staff and Finance committee submitted the proposal for the 2017 Budget for the administration, operation and maintenance of the Acme Township Sewer System. Discussion followed.

Motion by LaPointe, seconded by White to approve the 2017 Sewer Budget as presented. Motion carried by unanimous roll call vote.